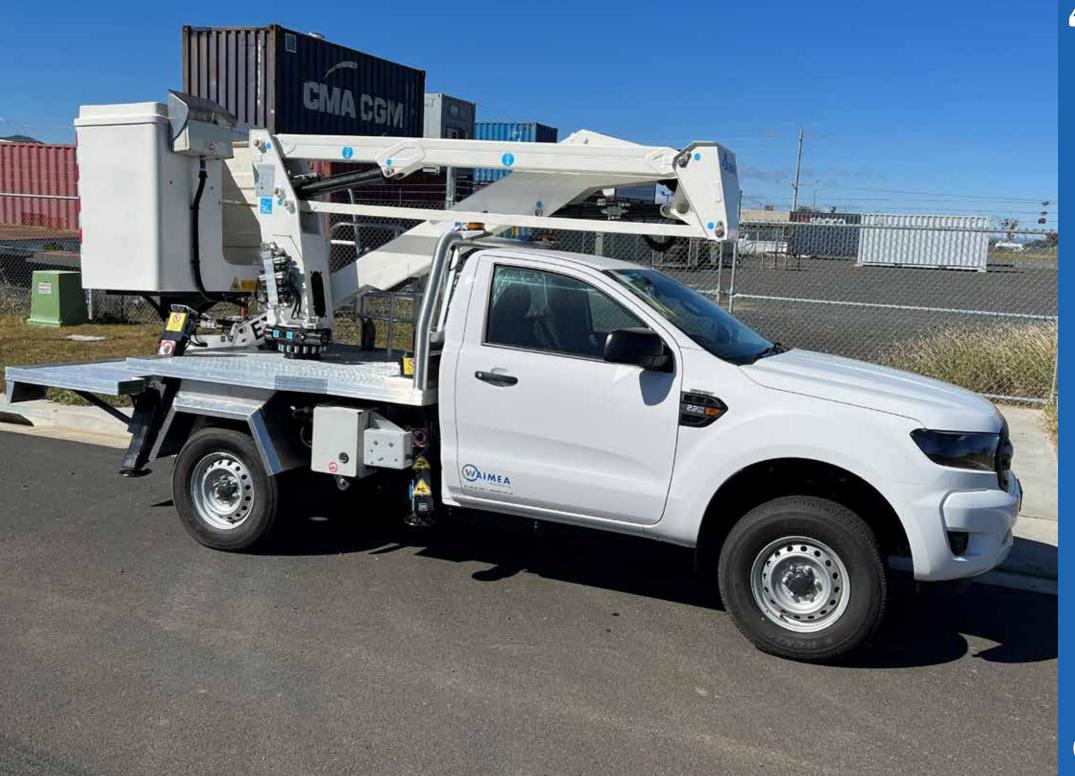

## WAIMEA E140P

The Waimea E140P is a versatile 13 m telescopic articulated truck mounted machine. Known for its known for exceptional strength and rigidity and its simple and intuitive controls.

The Waimea E140P truck mounted lift is built to accommodate 2 persons and tools with a

maximum rate capacity of 250 kg.

It is also equipped with precise electrohydraulic controls—enabing for a very smooth operation and accuracy even at full height and outreach. The Waimea E140P also has a lateral outreach of 6 m fully loaded, and auto basket leveling.