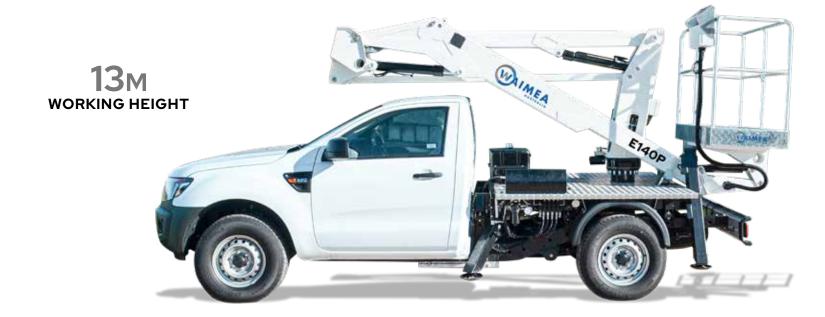

## WAIMEA E140P

The Waimea E140P is a versatile 13 m telescopic articulated truck mounted machine. Known for its known for exceptional strength and rigidity and its simple and intuitive controls.

The Waimea E140P truck mounted lift is built to accommodate 2 persons and tools with a

Its extremely compact dimensions only measures 5.61 m in length, 1.87 m in width, and 3.0 m in stowed height.