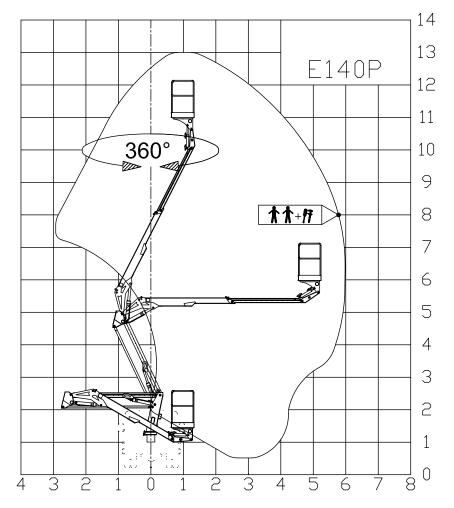

## TECHNICAL SPECIFICATIONS

| Max working height                         | 13.0 m             |
|--------------------------------------------|--------------------|
| Max platform height                        |                    |
| Max horizontal reach                       | 6.0 m              |
| Max. horizontal outreach to edge of basket |                    |
| Max. rated capacity                        | 2 persons / 250 kg |
| Weight (approx)                            |                    |
| Turret rotation                            | 360°               |
| Basket rotation                            |                    |
| Min. Transport Length                      |                    |
| Min. Transport Width                       |                    |
| Min. Transport height                      |                    |
| Standard power source                      |                    |