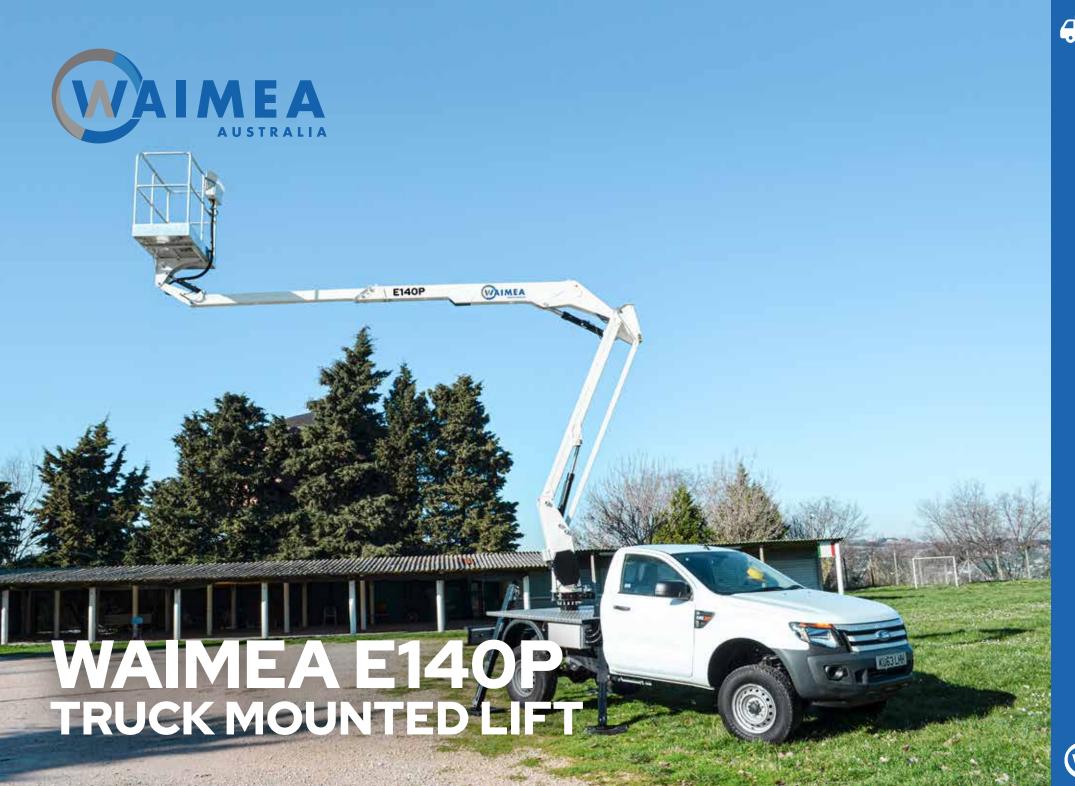

## WAIMEA E140P

The Waimea E140P is a versatile 13 m telescopic articulated truck mounted machine. Known for its known for exceptional strength and rigidity and its simple and intuitive controls.

The Waimea E140P truck mounted lift is built to accommodate 2 persons and tools with a

maximum rate capacity of 250 kg.

It is also equipped with precise electrohydraulic controls—enabing for a very smooth operation and accuracy even at full height and outreach. The Waimea E140P also has a lateral outreach of 6 m fully loaded, and auto basket leveling.

Its extremely compact dimensions only measures 5.61 m in length, 1.87 m in width, and 3.0 m in stowed height.