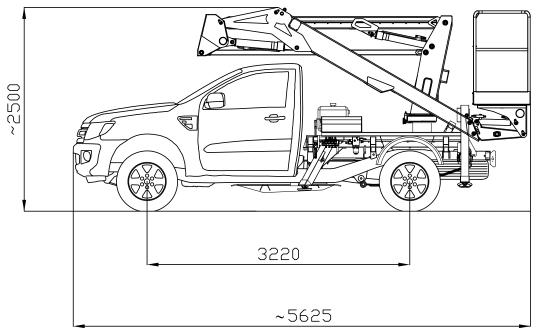

## WAIMEA E140P

The Waimea E140P is a versatile 13 m telescopic articulated truck mounted machine. Known for its known for exceptional strength and rigidity and its simple and intuitive controls.

The Waimea E140P truck mounted lift is built to accommodate 2 persons and tools with a

maximum rate capacity of 250 kg.

It is also equipped with precise electrohydraulic controls—enabing for a very smooth operation and accuracy even at full height and outreach. The Waimea E140P also has a lateral outreach of 6 m fully loaded, and auto basket leveling.

Its extremely compact dimensions only measures 5.61 m in length, 1.87 m in width, and 3.0 m in stowed height.