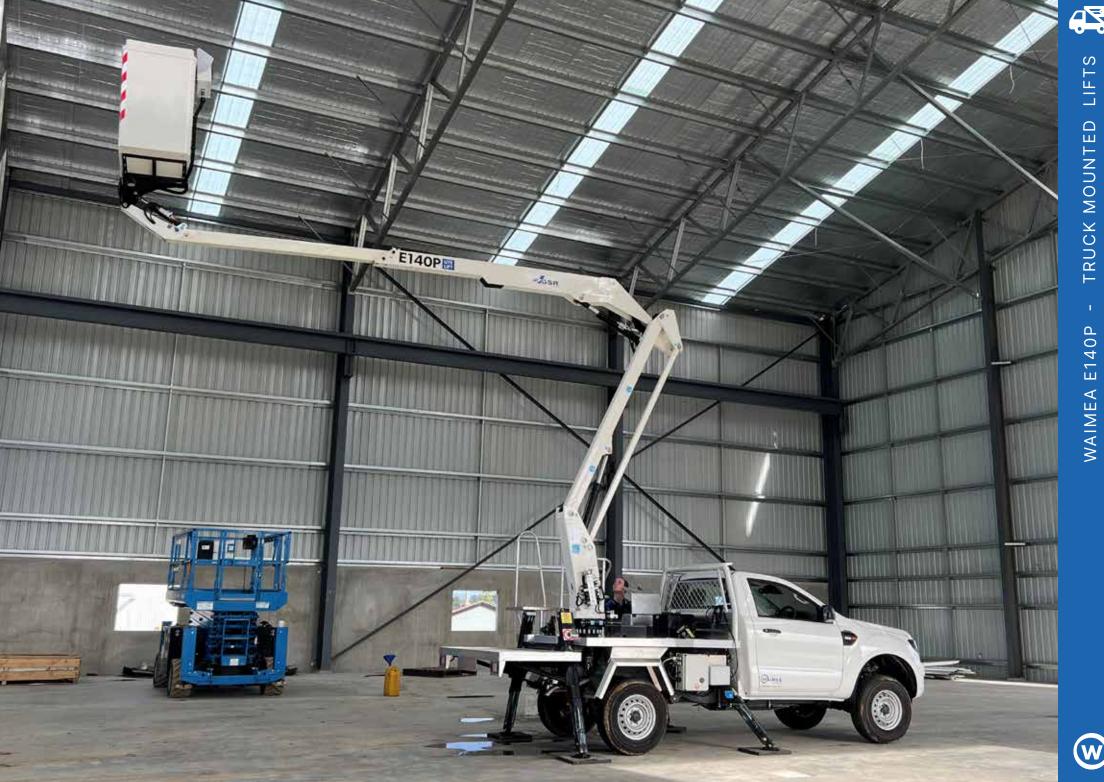

## WAIMEA E140P

The Waimea E140P is a versatile 13 m telescopic articulated truck mounted machine. Known for its known for exceptional strength and rigidity and its simple and intuitive controls.

The Waimea E140P truck mounted lift is built to accommodate 2 persons and tools with a

maximum rate capacity of 250 kg.

It is also equipped with precise electrohydraulic controls—enabing for a very smooth operation and accuracy even at full height and outreach. The Waimea E140P also has a lateral outreach of 6 m fully loaded, and auto basket leveling.