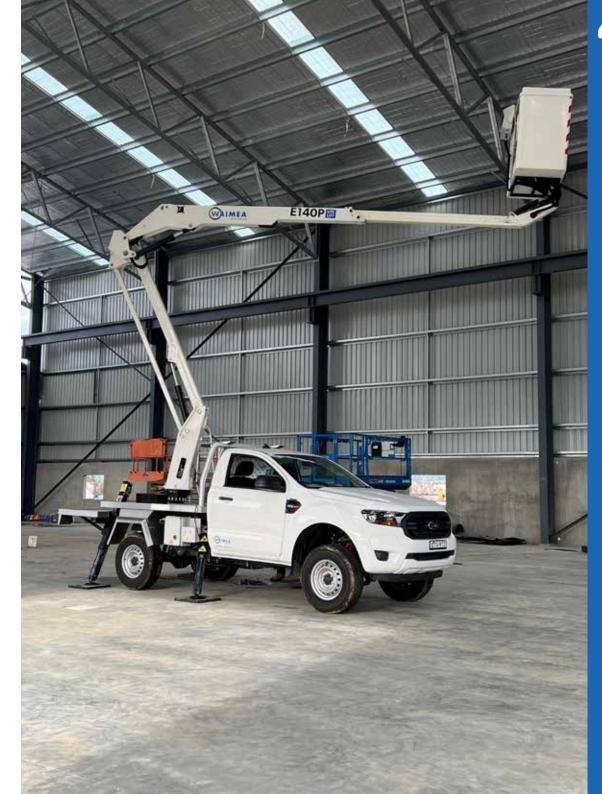

## WAIMEA E140P

The Waimea E140P is a versatile 13 m telescopic articulated truck mounted machine. Known for its known for exceptional strength and rigidity and its simple and intuitive controls.

The Waimea E140P truck mounted lift is built to accommodate 2 persons and tools with a

maximum rate capacity of 250 kg.

It is also equipped with precise electrohydraulic controls—enabing for a very smooth operation and accuracy even at full height and outreach. The Waimea E140P also has a lateral outreach of 6 m fully loaded, and auto basket leveling.

Its extremely compact dimensions only measures 5.61 m in length, 1.87 m in width, and 3.0 m in stowed height.