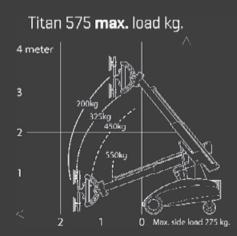

## Titan 575 max. load/reach kg.

| External Length                                    | 1,880 mm    |
|----------------------------------------------------|-------------|
| External Width                                     | 890 mm      |
| Max. Lifting Capacity                              | 575 kg      |
| Max. Load at Max.<br>Extension                     | 275 kg      |
| Maximum Capacity<br>on Side                        | 275 kg      |
| Total Weight excl.<br>Counterweights               | 1,025 kg    |
| Total Weight incl.<br>Counterweights               | 1,300 kg    |
| Min. Extension<br>(front bumper<br>to suction cup) | 700 kg      |
| Max. Extension<br>(front bumper<br>to suction cup) | 1,800 mm    |
| Max. Lifting Height<br>(to center of lifting yoke) | 3,600 mm    |
| Hydraulic Side Offset                              | 100 mm      |
| Fine Lift on Arm                                   | 200 mm      |
| Tilt Function                                      | 180°        |
| Hydraulic Rotation                                 | 180°        |
| Suction Cups                                       | 4 X Ø350 mm |
| Batteries                                          | 2 X 150 Ah  |