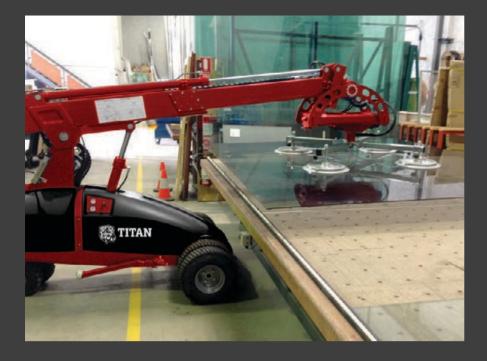

Its unique ability to transport glass from truck to jobsite is un-rivalled; the rough terrain upgrade kit is fitted standard, enabling the Titan 575 for use on both external and internal sites. Being so compact, the machine is easy to transport and operate in restrictive areas.

Ideal for:

- Pocket Glazing
- Shop Fit outs
- Factory Use
- Final placement of glass and windows
- Transport from truck to placement