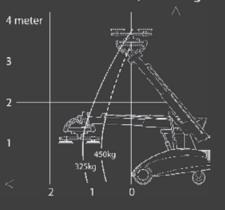

## Titan 575 max. load/reach kg.

| External Length                                    | 1,880 mm    |
|----------------------------------------------------|-------------|
| External Width                                     | 890 mm      |
| Max. Lifting Capacity                              | 575 kg      |
| Max. Load at Max.<br>Extension                     | 275 kg      |
| Maximum Capacity<br>on Side                        | 275 kg      |
| Total Weight excl.<br>Counterweights               | 1,025 kg    |
| Total Weight incl.<br>Counterweights               | 1,300 kg    |
| Min. Extension<br>(front bumper<br>to suction cup) | 700 kg      |
| Max. Extension<br>(front bumper<br>to suction cup) | 1,800 mm    |
| Max. Lifting Height<br>(to center of lifting yoke) | 3,600 mm    |
| Hydraulic Side Offset                              | 100 mm      |
| Fine Lift on Arm                                   | 200 mm      |
| Tilt Function                                      | 180°        |
| Hydraulic Rotation                                 | 180°        |
| Suction Cups                                       | 4 X Ø350 mm |
| Batteries                                          | 2 X 150 Ah  |