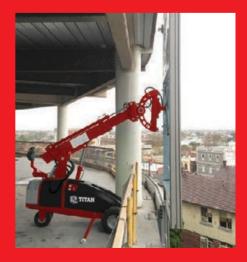

Named in honour of the Titan gods, the Titan 575 is indeed a creature of great strength and versatility.

## **Titan 575 Glass Robot**

As the most advanced glass lift on the market, it brings superior levels of accuracy, simplicity and safety to any worksite.

Featuring smooth handling and accurate controls, the Titan 575 increases productivity and reduces the likelihood of damage making pocket glazing and glass placement simple and safe.

Its unique ability to transport glass from truck to jobsite is un-rivalled; the rough terrain upgrade kit is fitted standard, enabling the Titan 575 for use on both external and internal sites. Being so compact, the machine is easy to transport and operate in restrictive areas.