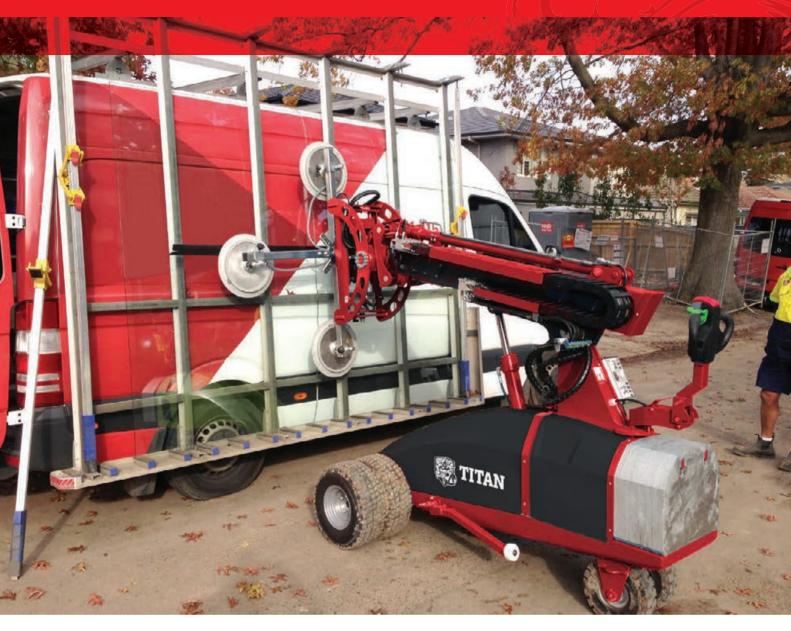

## **Titan 575 Glass Robot**

As the most advanced glass lift on the market, it brings superior levels of accuracy, simplicity and safety to any worksite.

Featuring smooth handling and accurate controls, the Titan 575 increases productivity and reduces the likelihood of damage making pocket glazing and glass placement simple and safe.

Its unique ability to transport glass from truck to jobsite is un-rivalled; the rough terrain upgrade kit is fitted standard, enabling the Titan 575 for use on both external and internal sites. Being so compact, the machine is easy to transport and operate in restrictive areas.

The intelligence of the Titan 575 is reminiscent of the renowned intellect of the great Titan gods. Hydraulic rotation, side shift and telescoping combine with three other hydraulic functions, auto levelling gyroscope, and manual ability to tilt the head 90 degrees to carry glass on the side of the unit when space is restricted.