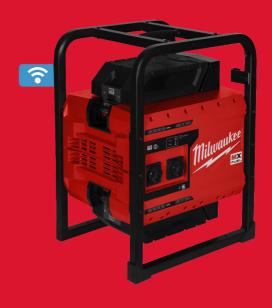

## MX FUEL™ POWER SUPPLY

- Building on the strengths of the FUEL™ technology, the MX FUEL™ system reaches new levels of cordless performance. Focused on petrol, corded and pneumatic performance, this generator delivers without the hazards associated with emissions, noise, vibration, tripping hazards and the frustrations of complex maintenance
- Provides 3,600 peak watts and 1,800 continuous watts output of pure sine inverter energy, powering everything from high demand 16A tools to sensitive electronics
- No emissions and quiet operation allow users to use it safely indoors
- Battery powered generator eliminates the cost of petrol, maintenance, reducing downtime and increasing jobsite productivity
- Built-in charger gives users the freedom to charge any MX FUEL™ batteries in the AC mode
- ONE-KEY<sup>™</sup> tool tracking & security offers a free of charge cloud-based tracking network and inventory management platform for your tools. ONE-KEY<sup>™</sup> also features a remote locking functionality
- Robust roll cage design provides durability for outdoor jobsite use
- Operates with one, or two batteries for extended run time
- · Product not be used in bad weather conditions