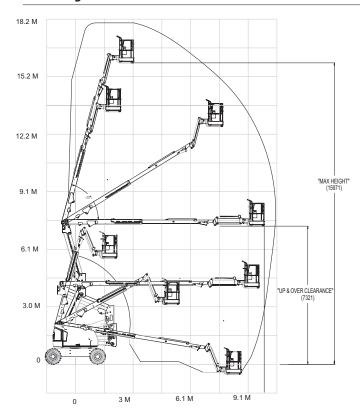

#### **Performance**

Platform Height 16.00 m Working Height 18.00 m Horizontal Outreach 10.00 m Up and Over Height 7.30 m Weight 7,820 kg

355 Degrees Non-Continuous Swing

Platform Capacity 250 kg Platform Size 0.76 x 1.83 m Platform Rotator 180 Degrees Hydraulic

Range of Articulation 145 degrees (+76, -69)

Drive Speed 6.8 km/hr Gradeability 45%

Turning Radius Inside 2.06 m Outside 4.78 m

#### **Reach Diagram**