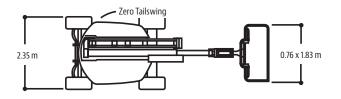

Interactive Display at Ground Controls
- Proportional Controls
- Control ADE® System
- Lifting/Tie Down Lugs
- Horn
  - · Oscillating Axle
  - Cast Aluminum Control Box
- Reduced Time to Full Height
- · Motion Alarm
- \* Provides indicator lights at platform control console for system distress, low fuel, 5 degree tilt light, and foot switch status.



#### **Accessories & Options**

- 0.76 x 1.25 m Platform
- Mesh to Mid Rail
- 1/2 in. Air Line to Platform
- SkyGuard®
- Squawker / White Noise Motion Alarm
- Chassis Illumination Lights
- · Platform Worklights
- Hostile Environment Kit
- · Special Hydraulic Oils
- Pipe Rack
- · Cable Tray Carrier
- Operator Tool Tray
- · Catalytic Exhaust Purifier

# **520AJ**ARTICULATING BOOM LIFT



#### **Dimensions**

All dimensions are approximate.





#### **Reach Diagram**





## The JLG "1 & 5" Warranty

JLG Industries, Inc. backs its products with its exclusive "1 & 5" Warranty. We provide coverage on all products for one (1) full year and cover all specified major structural components for five (5) years. Due to continuous product improvements, we reserve the right to make specification and/ or equipment changes without prior notification. This machine meets or exceeds AS/NZS 1418.10 2011 as originally manufactured for intended applications.

#### JLG Industries (Australia)

358 Park Road Regents Park, NSW 2143 Telephone 02 8718 6300 Fax 02 8718 6377

www.jlg.com.au

**An Oshkosh Corporation Company**