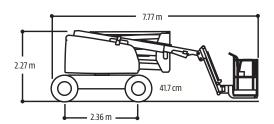

- Interactive Display at Ground Controls
- Proportional Controls
- Control ADE® System
- Lifting/Tie Down Lugs
- Horn
  - · Oscillating Axle
  - Cast Aluminum Control Box
- Reduced Time to Full Height
- · Motion Alarm
- \* Provides indicator lights at platform control console for system distress, low fuel, 5 degree tilt light, and foot switch status.



#### **Accessories & Options**

- 0.76 x 1.25 m Platform
- Mesh to Mid Rail
- 1/2 in. Air Line to Platform
- SkyGuard®
- Squawker / White Noise Motion Alarm
- Chassis Illumination Lights
- · Platform Worklights
- Hostile Environment Kit
- · Special Hydraulic Oils
- Pipe Rack
- · Cable Tray Carrier
- Operator Tool Tray
- · Catalytic Exhaust Purifier

# **520AJ**ARTICULATING BOOM LIFT



#### **Dimensions**

All dimensions are approximate.





#### **Reach Diagram**





## The JLG "1 & 5" Warranty

JLG Industries, Inc. backs its products with its exclusive "1 & 5" Warranty. We provide coverage on all products for one (1) full year and cover all specified major structural components for five (5) years. Due to continuous product improvements, we reserve the right to make specification and/ or equipment changes without prior notification. This machine meets or exceeds AS/NZS 1418.10 2011 as originally manufactured for intended applications.

#### JLG Industries (Australia)

358 Park Road Regents Park, NSW 2143 Telephone 02 8718 6300 Fax 02 8718 6377

www.jlg.com.au

**An Oshkosh Corporation Company**