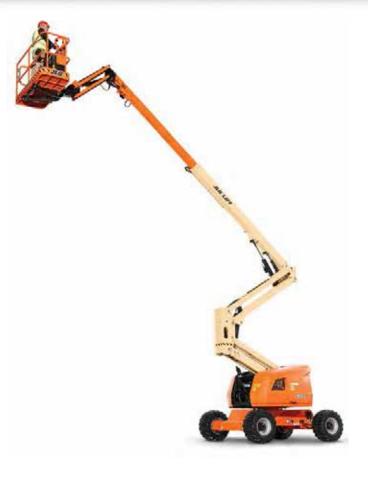

**Standard Features**

- Generator incl. Outlet to Platform and ELCB
- 1.24 m Articulating Jib
- 355 Degree Non-Continuous Swing
- Platform 0.76 x 1.83 m Side Entry Self-Closing, Self-Locking Gate
- 180 Degree Hydraulic Platform Rotator
- Platform Console Machine Status Light
- 5 Degree Tilt Alarm/Indicator Light
- Flashing Amber Beacon

Panel\*

· Swing-Out Engine Tray

- Gull-Wing Steel Turntable Hoods
- 12V-DC Auxiliary Power
- Hourmeter
- Interactive Display at Ground Controls
- Proportional Controls
- Control ADE® System
- Lifting/Tie Down Lugs
- Horn
  - · Oscillating Axle
  - Cast Aluminum Control Box
- Reduced Time to Full Height
- · Motion Alarm
- \* Provides indicator lights at platform control console for system distress, low fuel, 5 degree tilt light, and foot switch status.



#### **Accessories & Options**

- 0.76 x 1.25 m Platform
- Mesh to Mid Rail
- 1/2 in. Air Line to Platform
- SkyGuard®
- Squawker / White Noise Motion Alarm
- Chassis Illumination Lights
- · Platform Worklights
- Hostile Environment Kit
- · Special Hydraulic Oils
- Pipe Rack
- · Cable Tray Carrier
- Operator Tool Tray
- · Catalytic Exhaust Purifier

# **520AJ**ARTICULATING BOOM LIFT



#### **Dimensions**

All dimensions are approximate.





#### **Reach Diagram**





## The JLG "1 & 5" Warranty

JLG Industries, Inc. backs its products with its exclusive "1 & 5" Warranty. We provide coverage on all products for one (1) full year and cover all specified major structural components for five (5) years. Due to continuous product improvements, we reserve the right to make specification and/