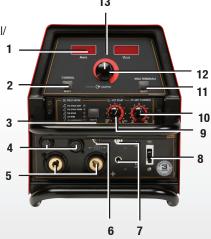

### **KEY CONTROLS**

### Compatible with:

- LF-72, LF-74, LF-33, and LN-25 PRO wire feeders.
- 6-pin and 14-pin MS-type connectors.

- 1) Large, bright, easy to read meters
- Local/remote output control
- 3) Mode selection switch
- 4) Remote Output Control Receptacles -6- & 14-pin
- Negative and Positive Twist Mate™ **Output Terminals**
- 6) **Wire Feeder Voltmeter Polarity Switch**
- 7) **Circuit Breaker Reset Buttons**
- 8) On/Off Switch
- 9) **Hot Start Control**
- **Arc Control Knob** 10)
- **Weld Terminals on or remotely** controlled
- **Preset Output Amps and Voltage Control**
- 13) Thermal Overload Indicator Light