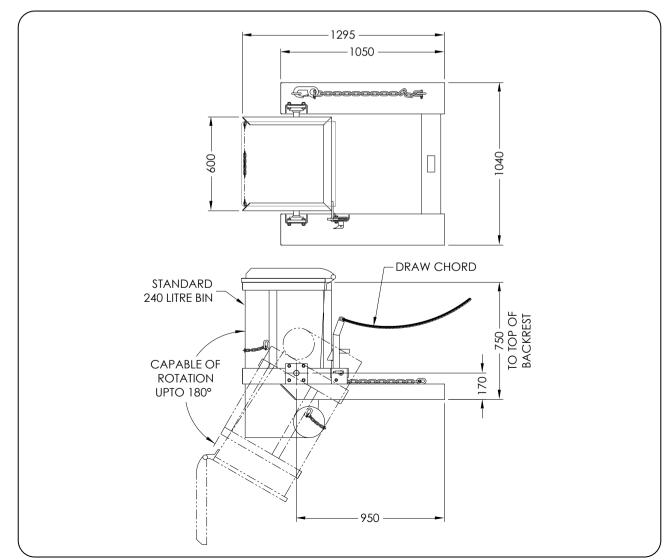

## **Type FWE24 Wheelie Bin Tipper**

The type FWE24 Wheelie Bin Tipper has been designed for emptying standard 240 litre plastic bins. The Bin is secured in the cradle by a Safety Chain allowing the bin to be lifted/transported about the workplace and emptied. The tipping operation is simple and safe with the operator never having to leave his seat using a draw chord to activate the tipping action.

## **SPECIFICATIONS:**

- Working Load Limit(WLL) 500kg
- Load Centre 1000mm
- Unit Weight 80kg
- Pocket Size 185 x 65
- Pocket Centres 840mm
- Capable of 180° Rotation
- Horizontal C of G 650mm
- Vertical C of G 80mm