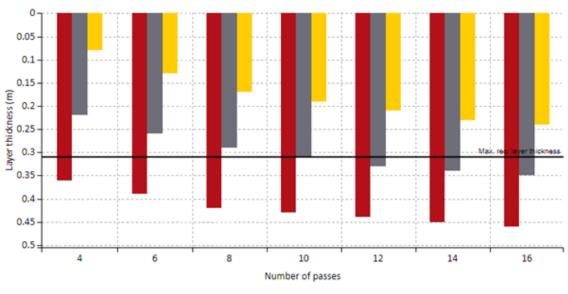

BASE

ModProcLow 92 ModProcMedium 95 ModProcHigh 98

| Capacity (m³/h) |     | Number of passes |     |     |     |    |    |    |  |  |
|-----------------|-----|------------------|-----|-----|-----|----|----|----|--|--|
|                 |     | 4                | 6   | 8   | 10  | 12 | 14 | 16 |  |  |
| Thickness (m)   | 0.1 | 68               | 45  | 34  | 27  | 23 | 19 | 17 |  |  |
|                 | 0.2 | 135              | 90  | 68  | 54  | 45 | 39 | 34 |  |  |
|                 | 0.3 | 203              | 135 | 101 | 81  | 68 | 58 | 51 |  |  |
|                 | 0.4 | 270              | 180 | 135 | 108 | 90 | 77 | 68 |  |  |