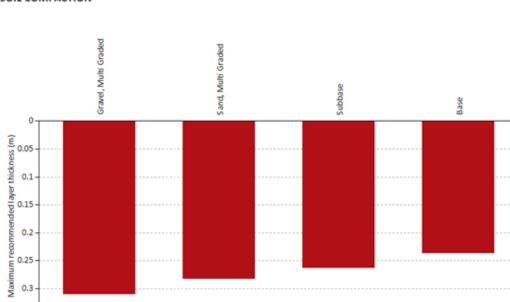

## **CC1200** Soil Compaction

SOIL COMPACTION

More info about the legend

| Capacity (m³/h)               |     | Number of passes |     |    |    |    |    |    |  |  |
|-------------------------------|-----|------------------|-----|----|----|----|----|----|--|--|
|                               |     | 4                | 6   | 8  | 10 | 12 | 14 | 16 |  |  |
| This is a first second second | 0.1 | 81               | 54  | 41 | 32 | 27 | 23 | 20 |  |  |
| Thickness (m)                 | 0.2 | 162              | 108 | 81 | 65 | 54 | 46 | 41 |  |  |