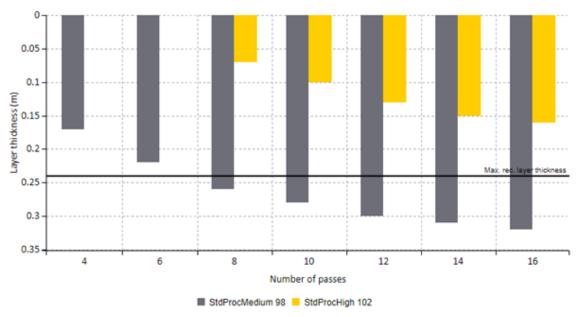

| StdProcLow 94 | StdProcMedium 98 | StdProcHigh 102 |
|---------------|------------------|-----------------|
|---------------|------------------|-----------------|

| Canacity (m3/h) |     | Number of passes |     |    |    |    |    |    |  |  |
|-----------------|-----|------------------|-----|----|----|----|----|----|--|--|
| Capacity (m³/h) |     | 4                | 6   | 8  | 10 | 12 | 14 | 16 |  |  |
| Thickness (m)   | 0.1 | 81               | 54  | 41 | 32 | 27 | 23 | 20 |  |  |
|                 | 0.2 | 162              | 108 | 81 | 65 | 54 | 46 | 41 |  |  |