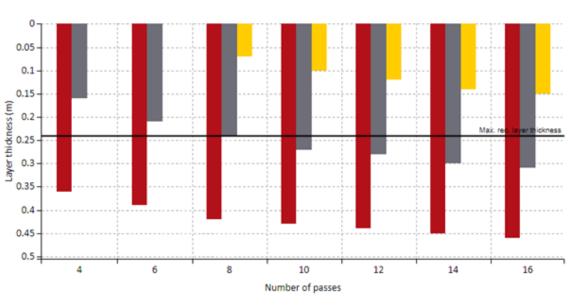

BASE

ModProcLow 92 ModProcMedium 95 ModProcHigh 98

| Capacity (m³/h) |     | Number of passes |     |     |     |    |    |    |  |  |
|-----------------|-----|------------------|-----|-----|-----|----|----|----|--|--|
|                 |     | 4                | 6   | 8   | 10  | 12 | 14 | 16 |  |  |
| Thickness (m)   | 0.1 | 68               | 45  | 34  | 27  | 23 | 19 | 17 |  |  |
|                 | 0.2 | 135              | 90  | 68  | 54  | 45 | 39 | 34 |  |  |
|                 | 0.3 | 203              | 135 | 101 | 81  | 68 | 58 | 51 |  |  |
|                 | 0.4 | 270              | 180 | 135 | 108 | 90 | 77 | 68 |  |  |