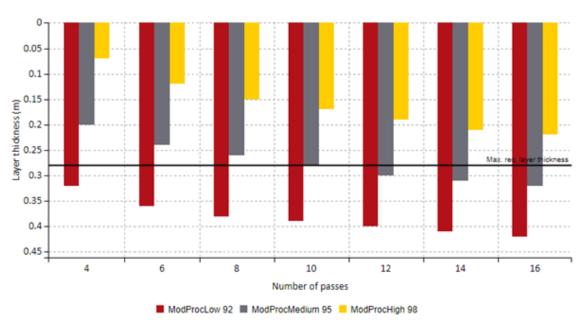

BASE

ModProcLow 92 ModProcMedium 95 ModProcHigh 98

| Capacity (m³/h) |     | Number of passes |     |     |     |    |    |    |  |  |
|-----------------|-----|------------------|-----|-----|-----|----|----|----|--|--|
|                 |     | 4                | 6   | 8   | 10  | 12 | 14 | 16 |  |  |
| Thickness (m)   | 0.1 | 68               | 45  | 34  | 27  | 23 | 19 | 17 |  |  |
|                 | 0.2 | 135              | 90  | 68  | 54  | 45 | 39 | 34 |  |  |
|                 | 0.3 | 203              | 135 | 101 | 81  | 68 | 58 | 51 |  |  |
|                 | 0.4 | 270              | 180 | 135 | 108 | 90 | 77 | 68 |  |  |