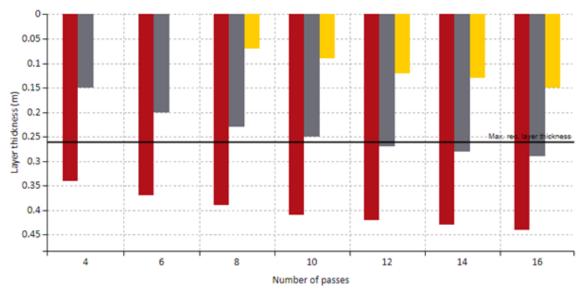

BASE

ModProcLow 92 ModProcMedium 95 ModProcHigh 98

| Capacity (m³/h) |     | Number of passes |     |     |     |    |    |    |  |  |
|-----------------|-----|------------------|-----|-----|-----|----|----|----|--|--|
|                 |     | 4                | 6   | 8   | 10  | 12 | 14 | 16 |  |  |
| Thickness (m)   | 0.1 | 68               | 45  | 34  | 27  | 23 | 19 | 17 |  |  |
|                 | 0.2 | 135              | 90  | 68  | 54  | 45 | 39 | 34 |  |  |
|                 | 0.3 | 203              | 135 | 101 | 81  | 68 | 58 | 51 |  |  |
|                 | 0.4 | 270              | 180 | 135 | 108 | 90 | 77 | 68 |  |  |