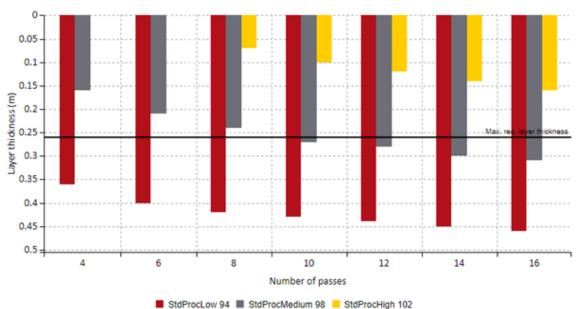

| StdProcLow 94 | StdProcMedium 98 | StdProcHigh 102 |
|---------------|------------------|-----------------|
|---------------|------------------|-----------------|

| Canacity (m3/h) |     | Number of passes |     |    |    |    |    |    |  |  |
|-----------------|-----|------------------|-----|----|----|----|----|----|--|--|
| Capacity (m³/h) |     | 4                | 6   | 8  | 10 | 12 | 14 | 16 |  |  |
| Thickness (m)   | 0.1 | 81               | 54  | 41 | 32 | 27 | 23 | 20 |  |  |
|                 | 0.2 | 162              | 108 | 81 | 65 | 54 | 46 | 41 |  |  |