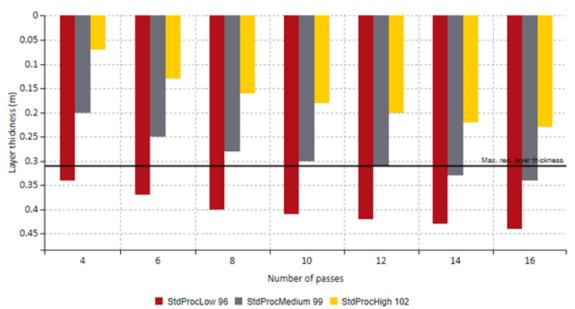

| StdProcLow 94 | StdProcMedium 98 | StdProcHigh 102 |
|---------------|------------------|-----------------|
|---------------|------------------|-----------------|

| Canacity (m3/h) |     | Number of passes |     |    |    |    |    |    |  |  |
|-----------------|-----|------------------|-----|----|----|----|----|----|--|--|
| Capacity (m³/h) |     | 4                | 6   | 8  | 10 | 12 | 14 | 16 |  |  |
| Thickness (m)   | 0.1 | 81               | 54  | 41 | 32 | 27 | 23 | 20 |  |  |
|                 | 0.2 | 162              | 108 | 81 | 65 | 54 | 46 | 41 |  |  |