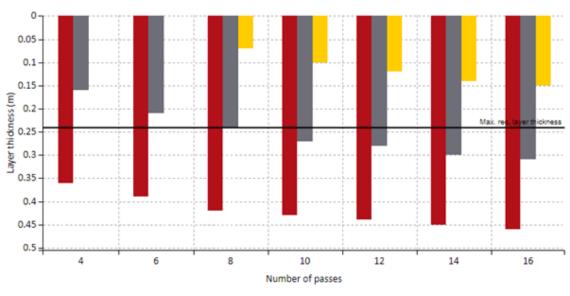

More info about the legend

| Capacity (m³/h) |     | Number of passes |     |    |    |    |    |    |  |  |
|-----------------|-----|------------------|-----|----|----|----|----|----|--|--|
|                 |     | 4                | 6   | 8  | 10 | 12 | 14 | 16 |  |  |
| Thickness (m)   | 0.1 | 81               | 54  | 41 | 32 | 27 | 23 | 20 |  |  |
|                 | 0.2 | 162              | 108 | 81 | 65 | 54 | 46 | 41 |  |  |