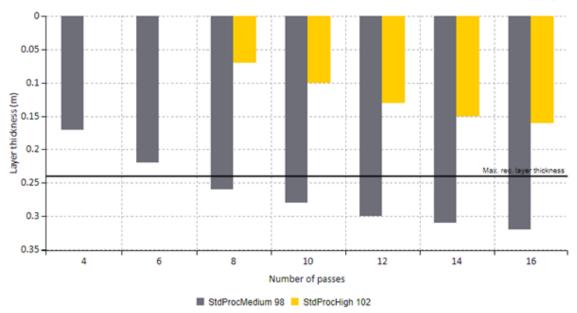

## **CC1200** Soil Compaction

SOIL COMPACTION

More info about the legend

| Capacity (m³/h)               |     | Number of passes |     |    |    |    |    |    |  |  |
|-------------------------------|-----|------------------|-----|----|----|----|----|----|--|--|
|                               |     | 4                | 6   | 8  | 10 | 12 | 14 | 16 |  |  |
| This is a first second second | 0.1 | 81               | 54  | 41 | 32 | 27 | 23 | 20 |  |  |
| Thickness (m)                 | 0.2 | 162              | 108 | 81 | 65 | 54 | 46 | 41 |  |  |