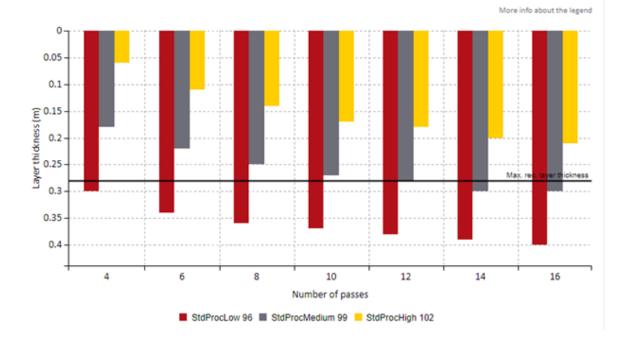

## **CC1200** Soil Compaction

SOIL COMPACTION

More info about the legend

| Capacity (m³/h)               |     | Number of passes |     |    |    |    |    |    |  |  |
|-------------------------------|-----|------------------|-----|----|----|----|----|----|--|--|
|                               |     | 4                | 6   | 8  | 10 | 12 | 14 | 16 |  |  |
| This is a first second second | 0.1 | 81               | 54  | 41 | 32 | 27 | 23 | 20 |  |  |
| Thickness (m)                 | 0.2 | 162              | 108 | 81 | 65 | 54 | 46 | 41 |  |  |